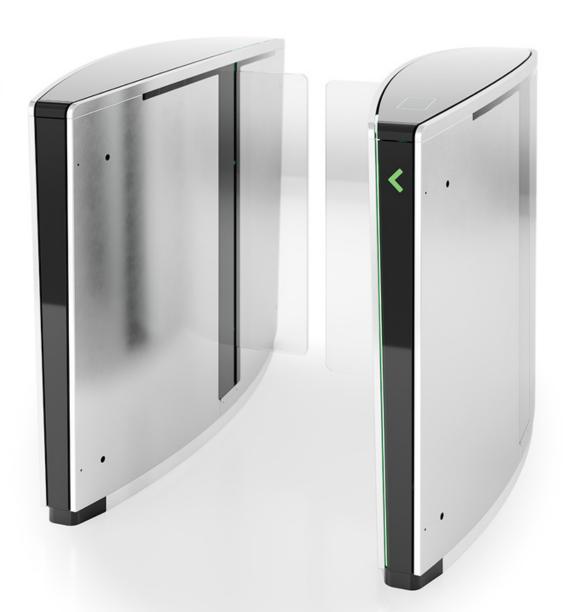

## A POPULAR CHOICE WITH NO COMPROMISE

The Lifeline Speedlane Slide speed gate has been designed with a curved cabinet to allow for a quick, sliding motion of the glass wings, as well as showcasing intuitive coloured LED lights which effortlessly glides along a glossy glass top, guiding users from entry through the authorisation and onto the exit onward. This product has proven to be a popular choice for those who are unwilling to compromise on security or design.

#### **KEY FEATURES**

- Intuitive approach detection
- Intelligent user guidance
- Tailgating detection
- Smooth, sliding-motion glass barriers
- V-shaped, tapered cabinets with ergonomic design and short footprint
- Premium quality materials
- Flexible lane configurations
- Low-energy, "sleep" mode
- Universally understood and proven display symbols
- Additional flexible options available to fine-tune or 'Level Up' (see page 4/5)

## **KEY BENEFITS**

- Relieves pressure from security or reception staff
- Coordinates beautifully with existing building décor and design
- Condensed cabinet length optimises use of valuable floor space
- Built to last