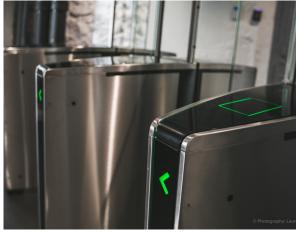

## A POPULAR CHOICE WITH NO COMPROMISE

The Lifeline Speedlane Slide speed gate has been designed with a curved cabinet to allow for a quick, sliding motion of the glass wings, as well as showcasing intuitive coloured LED lights which effortlessly glides along a glossy glass top, guiding users from entry through the authorisation and onto the exit onward. This product has proven to be a popular choice for those who are unwilling to compromise on security or design.

#### **KEY FEATURES**

- Intuitive approach detection
- Intelligent user guidance
- Tailgating detection
- Smooth, sliding-motion glass barriers
- V-shaped, tapered cabinets with ergonomic design and short footprint
- Premium quality materials
- Flexible lane configurations
- Low-energy, "sleep" mode
- Universally understood and proven display symbols
- Additional flexible options available to fine-tune or 'Level Up' (see page 4/5)