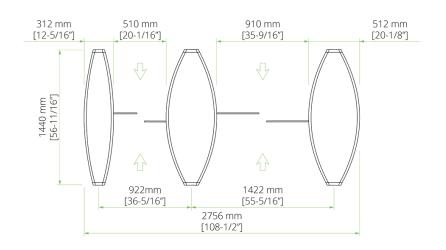

## **TECHNICAL DIMENSIONS**

#### TECHNICAL SPECIFICATIONS

|                 | THROUGHPUT                  | STANDARD                                                                               | LEVEL UP OPTIONS                                                                                  |
|-----------------|-----------------------------|----------------------------------------------------------------------------------------|---------------------------------------------------------------------------------------------------|
|                 | Throughput                  | 20 - 30 People per minute                                                              |                                                                                                   |
|                 | Cabinet Width               | 312 mm / 12-5/16"                                                                      | Wide: 512 mm / 20-1/8"                                                                            |
|                 | Cabinet Height              | 1035 mm / 40-3/4"                                                                      |                                                                                                   |
|                 | Cabinet Length              | 1440 mm / 56-11/16"                                                                    |                                                                                                   |
|                 | Passage Width               | 510 mm / 20-3/16"                                                                      | Wide: 910 mm / 35-13/16"                                                                          |
|                 | Overall Lane Width          | 1134 mm / 44-5/8" (for a single lane)                                                  | Wide: 1934 mm / 76-3/16"                                                                          |
|                 | Wing / Barrier Height       | 980 mm / 38-9/16"                                                                      | High options available: see pg. 6                                                                 |
|                 | SECURITY                    | STANDARD                                                                               | LEVEL UP OPTIONS                                                                                  |
|                 | Unauthorised User Detection | Standard sensor set                                                                    | Extra Jump-over detection                                                                         |
|                 | Booking Signal              | Adjustable booking signal                                                              |                                                                                                   |
|                 | Sound Alarm                 | Standard buzzer                                                                        | Sound module                                                                                      |
|                 | Tailgating Detection        | Standard Range                                                                         | Tailgate+                                                                                         |
|                 | SAFETY                      | STANDARD                                                                               | LEVEL UP OPTIONS                                                                                  |
|                 | Fail Safe /Secure Operation | In case of power outage<br>Battery Back-up                                             |                                                                                                   |
|                 | Fire Alarm Connection       | Emergency egress settings depending on local regulations and or customer request       |                                                                                                   |
|                 | Safety Sensors              | Standard                                                                               | Area/range can be fine-tuned                                                                      |
| $(\bigcirc)$    | AESTHETICS                  | STANDARD                                                                               | LEVEL UP OPTIONS                                                                                  |
|                 | Cabinet Material            | Stainless steel                                                                        |                                                                                                   |
|                 | Cabinet Colour              | Standard stainless steel                                                               | Other Colours: On special request                                                                 |
|                 |                             |                                                                                        | Branding: On special request                                                                      |
|                 | TECHNOLOGY                  | STANDARD                                                                               | LEVEL UP OPTIONS                                                                                  |
|                 | Power Supply                | 110-240 VAC, 50 / 60 Hz                                                                | INTEGRATION OPPORTUNITIES:                                                                        |
|                 | Operating Power             | 80W                                                                                    | <ul><li>Lifeline Boost Mount (3 options)</li><li>Universal Elevator Destination Display</li></ul> |
|                 | Operating Temperature       | -5°C / +23°F to +40°C / +104°F                                                         | <ul><li>(max. 8 elevators)</li><li>BoonTouch External Control Panel</li></ul>                     |
|                 | Weight                      | 100 Kg / 220.4 lbs                                                                     | (up to 6 lanes)                                                                                   |
|                 | Access Control Systems      | Dry contacts for virtually any access control device                                   |                                                                                                   |
|                 | Card Reader Mount           | Under the top of the cabinet. Max. dimensions: 80 x 130 x 50 mm / 2" x 5" x 2" (WxLxH) |                                                                                                   |
| $(\mathcal{Q})$ | COMFORT                     | STANDARD                                                                               | LEVEL UP OPTIONS                                                                                  |
|                 | Disabled Access             | Wide passage width option suitable for disabled access                                 | Winglock Swing access gate<br>Passage width 915 mm / 36"                                          |
|                 | Intuition                   | Approach sensors, Feedback signals<br>Lifeline LED guidance                            |                                                                                                   |
|                 | Stand-by Power Consumption  | Stationary 50W, Sleep Mode 40W                                                         |                                                                                                   |