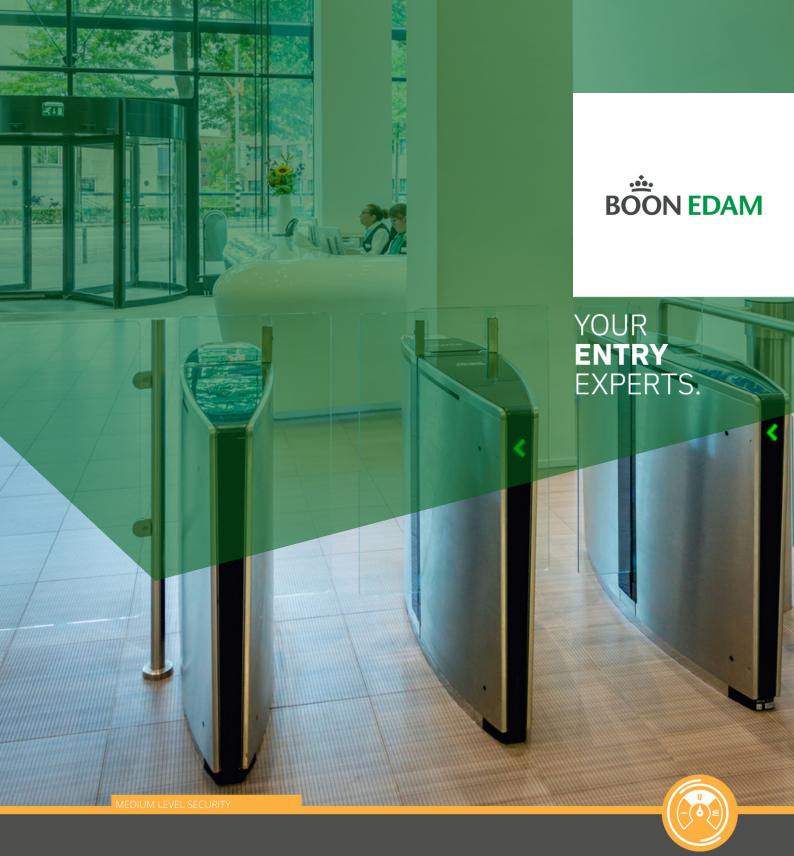

## LIFELINE SPEEDLANE SLIDE.

## THE **SOLID** SECURITY LANE

Designed to be bold and beautiful yet intuitively smart, the Lifeline Speedlane Slide is proudly dominating the security gate industry. With its smart sensors and activate-on-approach technology, this concise speed gate delivers a modern, welcoming entrance security.

## A POPULAR CHOICE WITH NO COMPROMISE

The Lifeline Speedlane Slide speed gate has been designed with a curved cabinet to allow for a quick, sliding motion of the glass wings, as well as showcasing intuitive coloured LED lights which effortlessly glides along a glossy glass top, guiding users from entry through the authorisation and onto the exit onward. This product has proven to be a popular choice for those who are unwilling to compromise on security or design.