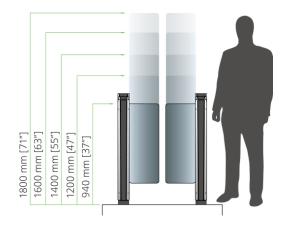

## **TECHNICAL DIMENSIONS**

#### TECHNICAL SPECIFICATIONS

|                 | THROUGHPUT                  | STANDARD                                                                               | LEVEL UP OPTIONS                                                                                  |
|-----------------|-----------------------------|----------------------------------------------------------------------------------------|---------------------------------------------------------------------------------------------------|
|                 | Throughput                  | 20 - 30 People per minute                                                              |                                                                                                   |
|                 | Cabinet Width               | 312 mm / 12-5/16"                                                                      | Wide: 512 mm / 20-1/8"                                                                            |
|                 | Cabinet Height              | 1035 mm / 40-3/4"                                                                      |                                                                                                   |
|                 | Cabinet Length              | 1440 mm / 56-11/16"                                                                    |                                                                                                   |
|                 | Passage Width               | 510 mm / 20-3/16"                                                                      | Wide: 910 mm / 35-13/16"                                                                          |
|                 | Overall Lane Width          | 1134 mm / 44-5/8" (for a single lane)                                                  | Wide: 1934 mm / 76-3/16"                                                                          |
|                 | Wing / Barrier Height       | 980 mm / 38-9/16"                                                                      | High options available: see pg. 6                                                                 |
|                 | SECURITY                    | STANDARD                                                                               | LEVEL UP OPTIONS                                                                                  |
|                 | Unauthorised User Detection | Standard sensor set                                                                    | Extra Jump-over detection                                                                         |
|                 | Booking Signal              | Adjustable booking signal                                                              |                                                                                                   |
|                 | Sound Alarm                 | Standard buzzer                                                                        | Sound module                                                                                      |
|                 | Tailgating Detection        | Standard Range                                                                         | Tailgate+                                                                                         |
|                 | SAFETY                      | STANDARD                                                                               | LEVEL UP OPTIONS                                                                                  |
|                 | Fail Safe /Secure Operation | In case of power outage<br>Battery Back-up                                             |                                                                                                   |
|                 | Fire Alarm Connection       | Emergency egress settings depending on local regulations and or customer request       |                                                                                                   |
|                 | Safety Sensors              | Standard                                                                               | Area/range can be fine-tuned                                                                      |
| $(\bigcirc)$    | AESTHETICS                  | STANDARD                                                                               | LEVEL UP OPTIONS                                                                                  |
|                 | Cabinet Material            | Stainless steel                                                                        |                                                                                                   |
|                 | Cabinet Colour              | Standard stainless steel                                                               | Other Colours: On special request                                                                 |
|                 |                             |                                                                                        | Branding: On special request                                                                      |
|                 | TECHNOLOGY                  | STANDARD                                                                               | LEVEL UP OPTIONS                                                                                  |
|                 | Power Supply                | 110-240 VAC, 50 / 60 Hz                                                                | INTEGRATION OPPORTUNITIES:                                                                        |
|                 | Operating Power             | 80W                                                                                    | <ul><li>Lifeline Boost Mount (3 options)</li><li>Universal Elevator Destination Display</li></ul> |
|                 | Operating Temperature       | -5°C / +23°F to +40°C / +104°F                                                         | <ul><li>(max. 8 elevators)</li><li>BoonTouch External Control Panel</li></ul>                     |
|                 | Weight                      | 100 Kg / 220.4 lbs                                                                     | (up to 6 lanes)                                                                                   |
|                 | Access Control Systems      | Dry contacts for virtually any access control device                                   |                                                                                                   |
|                 | Card Reader Mount           | Under the top of the cabinet. Max. dimensions: 80 x 130 x 50 mm / 2" x 5" x 2" (WxLxH) |                                                                                                   |
| $(\mathcal{Q})$ | COMFORT                     | STANDARD                                                                               | LEVEL UP OPTIONS                                                                                  |
|                 | Disabled Access             | Wide passage width option suitable for disabled access                                 | Winglock Swing access gate<br>Passage width 915 mm / 36"                                          |
|                 | Intuition                   | Approach sensors, Feedback signals<br>Lifeline LED guidance                            |                                                                                                   |
|                 | Stand-by Power Consumption  | Stationary 50W, Sleep Mode 40W                                                         |                                                                                                   |