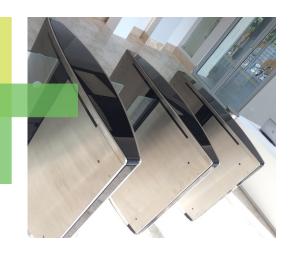

## LIFELINE SPEEDLANE SLIDE.

## THE **SOLID** SECURITY LANE

Designed to be bold and beautiful yet intuitively smart, the Lifeline Speedlane Slide is proudly dominating the security gate industry. With its smart sensors and activate-on-approach technology, this concise speed gate delivers a modern, welcoming entrance security.

## A POPULAR CHOICE WITH NO COMPROMISE

The Lifeline Speedlane Slide speed gate has been designed with a curved cabinet to allow for a quick, sliding motion of the glass wings, as well as showcasing intuitive coloured LED lights which effortlessly glides along a glossy glass top, guiding users from entry through the authorisation and onto the exit onward. This product has proven to be a popular choice for those who are unwilling to compromise on security or design.