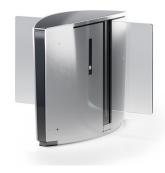

## A POPULAR CHOICE WITH NO COMPROMISE

The Lifeline Speedlane Slide speed gate has been designed with a curved cabinet to allow for a quick, sliding motion of the glass wings, as well as showcasing intuitive coloured LED lights which effortlessly glides along a glossy glass top, guiding users from entry through the authorisation and onto the exit onward. This product has proven to be a popular choice for those who are unwilling to compromise on security or design.

#### **KEY FEATURES**

- Intuitive approach detection
- Intelligent user guidance
- Tailgating detection
- Smooth, sliding-motion glass barriers
- V-shaped, tapered cabinets with ergonomic design and short footprint
- Premium quality materials
- Flexible lane configurations
- Low-energy, "sleep" mode
- Universally understood and proven display symbols
- Additional flexible options available to fine-tune or 'Level Up' (see page 4/5)