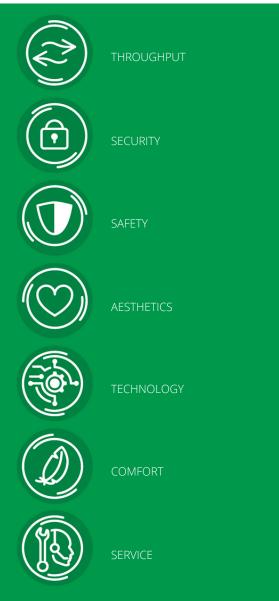

You can level up in any of these categories:

The result is a unique entrance that fits the needs of each industry, application and individual company. To get started, choose from an array of quality standard options. Then, 'Level Up' where it matters most to your company – whether that be in terms of throughput, security, safety, aesthetics, technology or user comfort – or a combination of each. A modular solution approach truly puts the power back into your hands - the power to create a refined entry with ease.

# LEVEL UP

If our standard specifications do not quite suit your needs, we open up opportunities for you to 'Level Up' where it counts most. You can also do this according to your most motivating value driver.