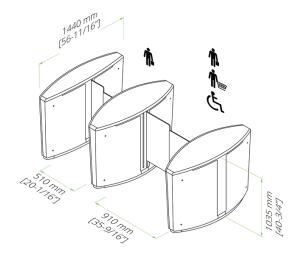

#### TECHNICAL SPECIFICATIONS

|                 | THROUGHPUT                  | STANDARD                                                                               | LEVEL UP OPTIONS                                                                                  |
|-----------------|-----------------------------|----------------------------------------------------------------------------------------|---------------------------------------------------------------------------------------------------|
|                 | Throughput                  | 20 - 30 People per minute                                                              |                                                                                                   |
|                 | Cabinet Width               | 312 mm / 12-5/16"                                                                      | Wide: 512 mm / 20-1/8"                                                                            |
|                 | Cabinet Height              | 1035 mm / 40-3/4"                                                                      |                                                                                                   |
|                 | Cabinet Length              | 1440 mm / 56-11/16"                                                                    |                                                                                                   |
|                 | Passage Width               | 510 mm / 20-3/16"                                                                      | Wide: 910 mm / 35-13/16"                                                                          |
|                 | Overall Lane Width          | 1134 mm / 44-5/8" (for a single lane)                                                  | Wide: 1934 mm / 76-3/16"                                                                          |
|                 | Wing / Barrier Height       | 980 mm / 38-9/16"                                                                      | High options available: see pg. 6                                                                 |
|                 | SECURITY                    | STANDARD                                                                               | LEVEL UP OPTIONS                                                                                  |
|                 | Unauthorised User Detection | Standard sensor set                                                                    | Extra Jump-over detection                                                                         |
|                 | Booking Signal              | Adjustable booking signal                                                              |                                                                                                   |
|                 | Sound Alarm                 | Standard buzzer                                                                        | Sound module                                                                                      |
|                 | Tailgating Detection        | Standard Range                                                                         | Tailgate+                                                                                         |
|                 | SAFETY                      | STANDARD                                                                               | LEVEL UP OPTIONS                                                                                  |
|                 | Fail Safe /Secure Operation | In case of power outage<br>Battery Back-up                                             |                                                                                                   |
|                 | Fire Alarm Connection       | Emergency egress settings depending on local regulations and or customer request       |                                                                                                   |
|                 | Safety Sensors              | Standard                                                                               | Area/range can be fine-tuned                                                                      |
| $(\bigcirc)$    | AESTHETICS                  | STANDARD                                                                               | LEVEL UP OPTIONS                                                                                  |
|                 | Cabinet Material            | Stainless steel                                                                        |                                                                                                   |
|                 | Cabinet Colour              | Standard stainless steel                                                               | Other Colours: On special request                                                                 |
|                 |                             |                                                                                        | Branding: On special request                                                                      |
|                 | TECHNOLOGY                  | STANDARD                                                                               | LEVEL UP OPTIONS                                                                                  |
|                 | Power Supply                | 110-240 VAC, 50 / 60 Hz                                                                | INTEGRATION OPPORTUNITIES:                                                                        |
|                 | Operating Power             | 80W                                                                                    | <ul><li>Lifeline Boost Mount (3 options)</li><li>Universal Elevator Destination Display</li></ul> |
|                 | Operating Temperature       | -5°C / +23°F to +40°C / +104°F                                                         | <ul><li>(max. 8 elevators)</li><li>BoonTouch External Control Panel</li></ul>                     |
|                 | Weight                      | 100 Kg / 220.4 lbs                                                                     | (up to 6 lanes)                                                                                   |
|                 | Access Control Systems      | Dry contacts for virtually any access control device                                   |                                                                                                   |
|                 | Card Reader Mount           | Under the top of the cabinet. Max. dimensions: 80 x 130 x 50 mm / 2" x 5" x 2" (WxLxH) |                                                                                                   |
| $(\mathcal{Q})$ | COMFORT                     | STANDARD                                                                               | LEVEL UP OPTIONS                                                                                  |
|                 | Disabled Access             | Wide passage width option suitable for disabled access                                 | Winglock Swing access gate<br>Passage width 915 mm / 36"                                          |
|                 | Intuition                   | Approach sensors, Feedback signals<br>Lifeline LED guidance                            |                                                                                                   |
|                 | Stand-by Power Consumption  | Stationary 50W, Sleep Mode 40W                                                         |                                                                                                   |

## **TECHNICAL DIMENSIONS**