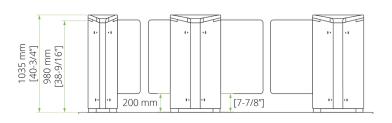

## **TECHNICAL DIMENSIONS**

#### TECHNICAL SPECIFICATIONS

|                 | THROUGHPUT                  | STANDARD                                                                               | LEVEL UP OPTIONS                                                                                  |
|-----------------|-----------------------------|----------------------------------------------------------------------------------------|---------------------------------------------------------------------------------------------------|
|                 | Throughput                  | 20 - 30 People per minute                                                              |                                                                                                   |
|                 | Cabinet Width               | 312 mm / 12-5/16"                                                                      | Wide: 512 mm / 20-1/8"                                                                            |
|                 | Cabinet Height              | 1035 mm / 40-3/4"                                                                      |                                                                                                   |
|                 | Cabinet Length              | 1440 mm / 56-11/16"                                                                    |                                                                                                   |
|                 | Passage Width               | 510 mm / 20-3/16"                                                                      | Wide: 910 mm / 35-13/16"                                                                          |
|                 | Overall Lane Width          | 1134 mm / 44-5/8" (for a single lane)                                                  | Wide: 1934 mm / 76-3/16"                                                                          |
|                 | Wing / Barrier Height       | 980 mm / 38-9/16"                                                                      | High options available: see pg. 6                                                                 |
|                 | SECURITY                    | STANDARD                                                                               | LEVEL UP OPTIONS                                                                                  |
|                 | Unauthorised User Detection | Standard sensor set                                                                    | Extra Jump-over detection                                                                         |
|                 | Booking Signal              | Adjustable booking signal                                                              |                                                                                                   |
|                 | Sound Alarm                 | Standard buzzer                                                                        | Sound module                                                                                      |
|                 | Tailgating Detection        | Standard Range                                                                         | Tailgate+                                                                                         |
|                 | SAFETY                      | STANDARD                                                                               | LEVEL UP OPTIONS                                                                                  |
|                 | Fail Safe /Secure Operation | In case of power outage<br>Battery Back-up                                             |                                                                                                   |
|                 | Fire Alarm Connection       | Emergency egress settings depending on local regulations and or customer request       |                                                                                                   |
|                 | Safety Sensors              | Standard                                                                               | Area/range can be fine-tuned                                                                      |
| $(\bigcirc)$    | AESTHETICS                  | STANDARD                                                                               | LEVEL UP OPTIONS                                                                                  |
|                 | Cabinet Material            | Stainless steel                                                                        |                                                                                                   |
|                 | Cabinet Colour              | Standard stainless steel                                                               | Other Colours: On special request                                                                 |
|                 |                             |                                                                                        | Branding: On special request                                                                      |
|                 | TECHNOLOGY                  | STANDARD                                                                               | LEVEL UP OPTIONS                                                                                  |
|                 | Power Supply                | 110-240 VAC, 50 / 60 Hz                                                                | INTEGRATION OPPORTUNITIES:                                                                        |
|                 | Operating Power             | 80W                                                                                    | <ul><li>Lifeline Boost Mount (3 options)</li><li>Universal Elevator Destination Display</li></ul> |
|                 | Operating Temperature       | -5°C / +23°F to +40°C / +104°F                                                         | <ul><li>(max. 8 elevators)</li><li>BoonTouch External Control Panel</li></ul>                     |
|                 | Weight                      | 100 Kg / 220.4 lbs                                                                     | (up to 6 lanes)                                                                                   |
|                 | Access Control Systems      | Dry contacts for virtually any access control device                                   |                                                                                                   |
|                 | Card Reader Mount           | Under the top of the cabinet. Max. dimensions: 80 x 130 x 50 mm / 2" x 5" x 2" (WxLxH) |                                                                                                   |
| $(\mathcal{Q})$ | COMFORT                     | STANDARD                                                                               | LEVEL UP OPTIONS                                                                                  |
|                 | Disabled Access             | Wide passage width option suitable for disabled access                                 | Winglock Swing access gate<br>Passage width 915 mm / 36"                                          |
|                 | Intuition                   | Approach sensors, Feedback signals<br>Lifeline LED guidance                            |                                                                                                   |
|                 | Stand-by Power Consumption  | Stationary 50W, Sleep Mode 40W                                                         |                                                                                                   |