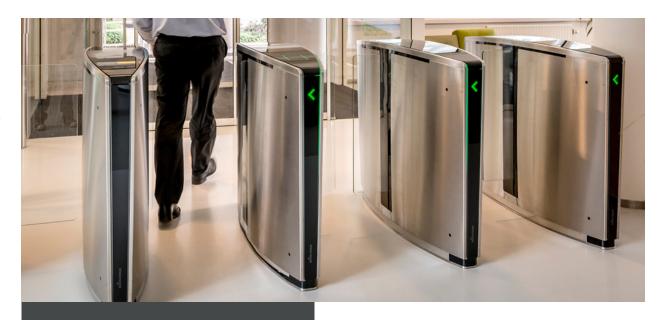

## A POPULAR CHOICE WITH NO COMPROMISE

The Lifeline Speedlane Slide speed gate has been designed with a curved cabinet to allow for a quick, sliding motion of the glass wings, as well as showcasing intuitive coloured LED lights which effortlessly glides along a glossy glass top, guiding users from entry through the authorisation and onto the exit onward. This product has proven to be a popular choice for those who are unwilling to compromise on security or design.

#### **KEY FEATURES**

- Intuitive approach detection
- Intelligent user guidance
- Tailgating detection
- Smooth, sliding-motion glass barriers
- V-shaped, tapered cabinets with ergonomic design and short footprint
- Premium quality materials
- Flexible lane configurations
- Low-energy, "sleep" mode
- Universally understood and proven display symbols
- Additional flexible options available to fine-tune or 'Level Up' (see page 4/5)