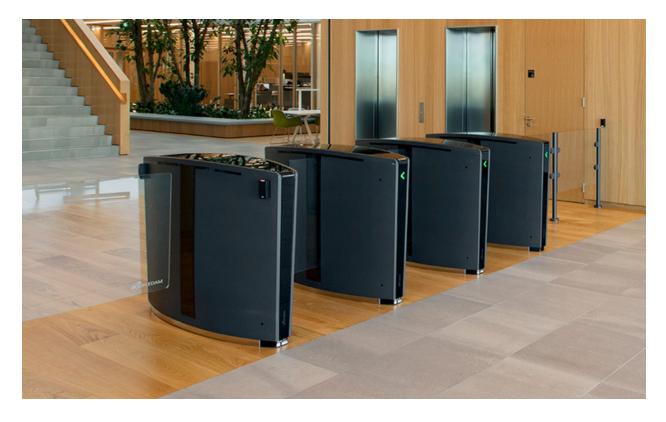

## LIFELINE SPEEDLANE SLIDE.

## THE **SOLID** SECURITY LANE

Designed to be bold and beautiful yet intuitively smart, the Lifeline Speedlane Slide is proudly dominating the security gate industry. With its smart sensors and activate-on-approach technology, this concise speed gate delivers a modern, welcoming entrance security.

## A POPULAR CHOICE WITH NO COMPROMISE

The Lifeline Speedlane Slide speed gate has been designed with a curved cabinet to allow for a quick, sliding motion of the glass wings, as well as showcasing intuitive coloured LED lights which effortlessly glides along a glossy glass top, guiding users from entry through the authorisation and onto the exit onward. This product has proven to be a popular choice for those who are unwilling to compromise on security or design.