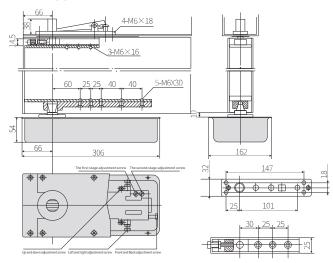

#### **NFH-150**

#### **NFH-220**

| Туре                  | NFH-100                                                                                                                                                  | NFH-150      | NFH-220      |
|-----------------------|----------------------------------------------------------------------------------------------------------------------------------------------------------|--------------|--------------|
| Applicable Door Width | 800-900mm                                                                                                                                                | 1000-1150mm  | 1200-1400mm  |
| Max. DoorWeight       | 100kg                                                                                                                                                    | 150kg        | 220kg        |
| Dimensions            | 270*126*49mm                                                                                                                                             | 306*162*54mm | 310*124*58mm |
| Features              | For single and double action doors<br>Universal application<br>Concealed installation<br>Hold open<br>Independent swinging and latching speed adjustment |              |              |