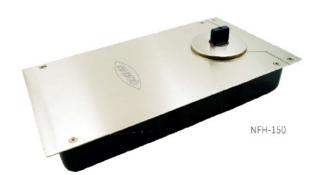

#### **NFH-220**

| Туре                  | NFH-100                                                                                                                                                  | NFH-150      | NFH-220      |
|-----------------------|----------------------------------------------------------------------------------------------------------------------------------------------------------|--------------|--------------|
| Applicable Door Width | 800-900mm                                                                                                                                                | 1000-1150mm  | 1200-1400mm  |
| Max. DoorWeight       | 100kg                                                                                                                                                    | 150kg        | 220kg        |
| Dimensions            | 270*126*49mm                                                                                                                                             | 306*162*54mm | 310*124*58mm |
| Features              | For single and double action doors<br>Universal application<br>Concealed installation<br>Hold open<br>Independent swinging and latching speed adjustment |              |              |