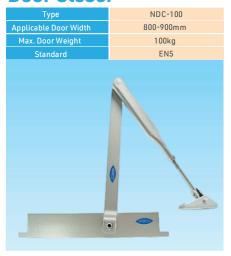

| For single and double action doors<br>Universal application<br>Concealed installation<br>Hold open<br>Independent swinging and latching speed adjustment |              |              |

## Patch Fitting





- 1. High- quality stainless and aluminum alloy protecting cover.
- 2. Well-designed and prying-resistant.
- 3. Long life: one million time operation test.
- 4. Applicable for glass with thickness of 10-12mm (It will be designed separately if the glass thickness is 15-19mm).
- 5. Gasket made from special oxidation-resistant materials.
- Finishing: Mirror, Hairline & Titanium Gold.



DF-14 Transom Patch Fitting





DF-12 Upper Patch Fitting





DF-15 Lock Patch Fitting







DF-13 Bottom Patch Fitting





DF-11 Top Patch Fitting

### Door Closer Door Lock

#### **Door Closer**



#### Floor Door Lock



#### **Mortise Lock**



### **Applications**



Qingdao North Railway Station



Shanghai No.6 People's Hospital



Beijing U-Tang Life Plaza

#### Nabtesco

#### Nabco Auto Door (Beijing) Co.,LTD.

2F Liandong International Industrial Park, No.15 Jingsheng South Fourth Street, Tongzhou District, Beijing, P.R. China Post Code: 101102

Tel: +86-10-60503958 Fax: +86-10-60503968

#### Shanghai Branch

Room 1707, Hongjia Tower, Nop.388 Fushan Road, Pudong New Area, Shanghai, P.R. China Post Code: 200122 Tel:+86-21-33538556 Fax:+86-21-33536658

#### Guangzhou Office

Room 1701B, Poly-Plaza Clover Phase 1 , No.9 Huaqiang Road, Tianhe District, Guangzhou, P.R.China Post Code: 510623 Tel: +86-20-38837824