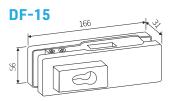

## Patch Fitting

- 1. High- quality stainless and aluminum alloy protecting cover.
- 2. Well-designed and prying-resistant.
- 3. Long life: one million time operation test.
- 4. Applicable for glass with thickness of 10-12mm (It will be designed separately if the glass thickness is 15-19mm).
- 5. Gasket made from special oxidation-resistant materials.
- Finishing: Mirror, Hairline & Titanium Gold.

DF-14 Transom Patch Fitting

DF-12 Upper Patch Fitting

DF-15 Lock Patch Fitting

DF-13 Bottom Patch Fitting

DF-11 Top Patch Fitting