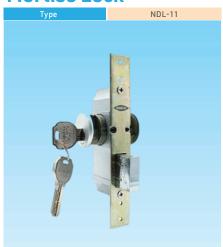

l application<br>Concealed installation<br>Hold open<br>Independent swinging and latching speed adjustment |              |              |

## Patch Fitting





- 1. High- quality stainless and aluminum alloy protecting cover.
- 2. Well-designed and prying-resistant.
- 3. Long life: one million time operation test.
- 4. Applicable for glass with thickness of 10-12mm (It will be designed separately if the glass thickness is 15-19mm).
- 5. Gasket made from special oxidation-resistant materials.
- Finishing: Mirror, Hairline & Titanium Gold.



DF-14 Transom Patch Fitting





DF-12 Upper Patch Fitting





DF-15 Lock Patch Fitting







DF-13 Bottom Patch Fitting





DF-11 Top Patch Fitting

### Door Closer Door Lock

#### **Door Closer**



#### Floor Door Lock



#### **Mortise Lock**



### **Applications**



Qingdao North Railway Station



Shanghai No.6 People's Hospital



Beijing U-Tang Life Plaza

#### Nabtesco

#### Nabco Auto Door (Beijing) Co.,LTD.

2F Liandong International Industrial Park, No.15 Jingsheng South Fourth Street, Tongzhou District, Beijing, P.R. China Post Code: 101102

Tel: +86-10-60503958 Fax: +86-10-60503968

#### Shanghai Branch

Room 1707, Hongjia Tower, Nop.388 Fushan Road, Pudong New Area, Shanghai, P.R. China Post Code: 200122 Tel:+86-21-33538556 Fax:+86-21-33536658

#### Guangzhou Office

Room 1701B, Poly-Plaza Clover Phase 1 , No.9 Huaqiang Road, Tianhe District, Guangzhou, P.R.China Post Code: 510623 Tel: +86-20-38837824