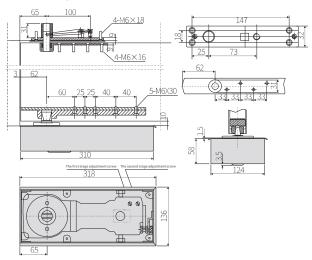

#### **NFH-220**

| Туре                  | NFH-100                                                                                                                                                  | NFH-150      | NFH-220      |
|-----------------------|----------------------------------------------------------------------------------------------------------------------------------------------------------|--------------|--------------|
| Applicable Door Width | 800-900mm                                                                                                                                                | 1000-1150mm  | 1200-1400mm  |
| Max. DoorWeight       | 100kg                                                                                                                                                    | 150kg        | 220kg        |
| Dimensions            | 270*126*49mm                                                                                                                                             | 306*162*54mm | 310*124*58mm |
| Features              | For single and double action doors<br>Universal application<br>Concealed installation<br>Hold open<br>Independent swinging and latching speed adjustment |              |              |