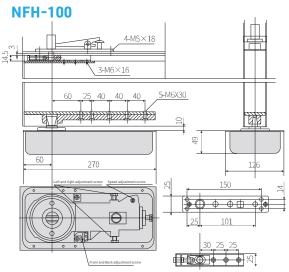

#### **NFH-220**

| Туре                  | NFH-100                                                                                                                                                  | NFH-150      | NFH-220      |
|-----------------------|----------------------------------------------------------------------------------------------------------------------------------------------------------|--------------|--------------|
| Applicable Door Width | 800-900mm                                                                                                                                                | 1000-1150mm  | 1200-1400mm  |
| Max. DoorWeight       | 100kg                                                                                                                                                    | 150kg        | 220kg        |
| Dimensions            | 270*126*49mm                                                                                                                                             | 306*162*54mm | 310*124*58mm |
| Features              | For single and double action doors<br>Universal application<br>Concealed installation<br>Hold open<br>Independent swinging and latching speed adjustment |              |              |