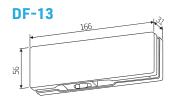

## Patch Fitting

- 1. High- quality stainless and aluminum alloy protecting cover.
- 2. Well-designed and prying-resistant.
- 3. Long life: one million time operation test.
- 4. Applicable for glass with thickness of 10-12mm (It will be designed separately if the glass thickness is 15-19mm).
- 5. Gasket made from special oxidation-resistant materials.
- Finishing: Mirror, Hairline & Titanium Gold.

DF-14 Transom Patch Fitting

DF-12 Upper Patch Fitting

DF-15 Lock Patch Fitting

DF-13 Bottom Patch Fitting

DF-11 Top Patch Fitting