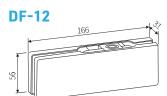

## Patch Fitting

- 1. High- quality stainless and aluminum alloy protecting cover.
- 2. Well-designed and prying-resistant.
- 3. Long life: one million time operation test.
- 4. Applicable for glass with thickness of 10-12mm (It will be designed separately if the glass thickness is 15-19mm).
- 5. Gasket made from special oxidation-resistant materials.
- Finishing: Mirror, Hairline & Titanium Gold.

DF-14 Transom Patch Fitting

DF-12 Upper Patch Fitting

DF-15 Lock Patch Fitting

DF-13 Bottom Patch Fitting

DF-11 Top Patch Fitting