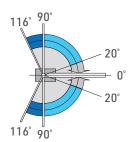

# Floor Spring









Buffer Zone

Back to closed position Area



#### **NFH-150**



#### **NFH-220**



| Туре                  | NFH-100                                                                                                                                                  | NFH-150      | NFH-220      |
|-----------------------|----------------------------------------------------------------------------------------------------------------------------------------------------------|--------------|--------------|
| Applicable Door Width | 800-900mm                                                                                                                                                | 1000-1150mm  | 1200-1400mm  |
| Max. DoorWeight       | 100kg