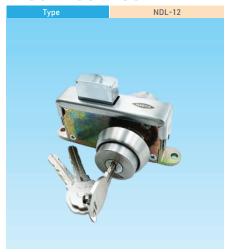

action doors<br>Universal application<br>Concealed installation<br>Hold open<br>Independent swinging and latching speed adjustment |              |              |

## Patch Fitting





- 1. High- quality stainless and aluminum alloy protecting cover.
- 2. Well-designed and prying-resistant.
- 3. Long life: one million time operation test.
- 4. Applicable for glass with thickness of 10-12mm (It will be designed separately if the glass thickness is 15-19mm).
- 5. Gasket made from special oxidation-resistant materials.
- Finishing: Mirror, Hairline & Titanium Gold.



DF-14 Transom Patch Fitting





DF-12 Upper Patch Fitting





DF-15 Lock Patch Fitting







DF-13 Bottom Patch Fitting





DF-11 Top Patch Fitting

### Door Closer Door Lock

#### **Door Closer**



#### Floor Door Lock



#### **Mortise Lock**



### **Applications**



Qingdao North Railway Station



Shanghai No.6 People's Hospital



Beijing U-Tang Life Plaza

#### Nabtesco

#### Nabco Auto Door (Beijing) Co.,LTD.

2F Liandong International Industrial Park, No.15 Jingsheng South Fourth Street, Tongzhou District, Beijing, P.R. China Post Code: 101102

Tel: +86-10-60503958 Fax: +86-10-60503968

#### Shanghai Branch

Room 1707, Hongjia Tower, Nop.388 Fushan Road, Pudong New Area, Shanghai, P.R. China Post Code: 200122 Tel:+86-21-33538556 Fax:+86-21-33536658

#### Guangzhou Office

Room 1701B, Poly-Plaza Clover Phase 1 , No.9 Huaqiang Road, Tianhe District, Guangzhou, P.R.China Post Code: 510623 Tel: +86-20-38837824