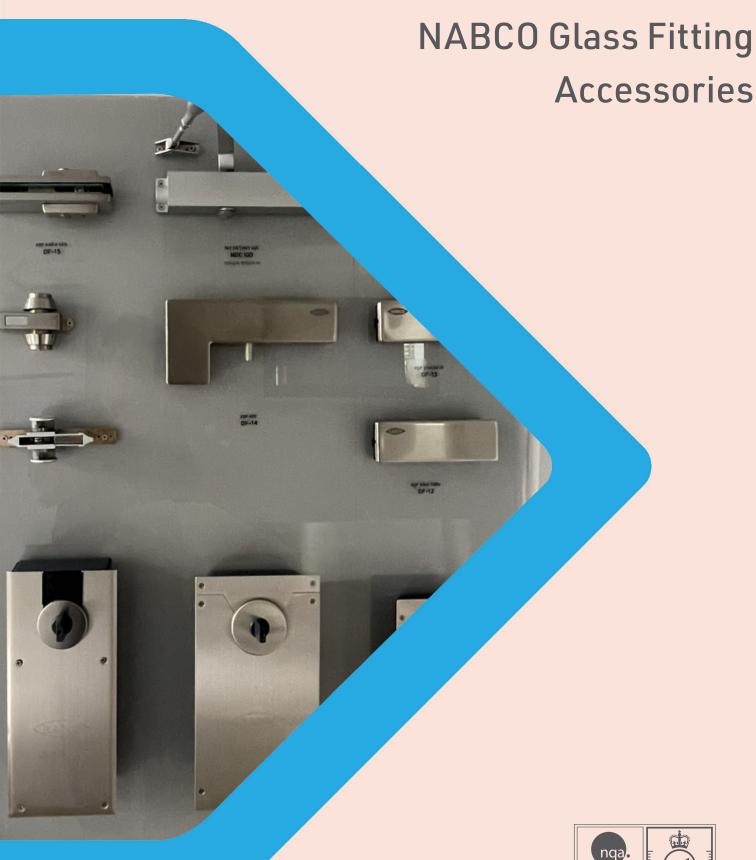

# Floor Spring

Buffer Zone

Back to closed position Area

#### **NFH-220**

| Туре                  | NFH-100                                                                                                                                                  | NFH-150      | NFH-220      |
|-----------------------|----------------------------------------------------------------------------------------------------------------------------------------------------------|--------------|--------------|
| Applicable Door Width | 800-900mm                                                                                                                                                | 1000-1150mm  | 1200-1400mm  |
| Max. DoorWeight       | 100kg                                                                                                                                                    | 150kg        | 220kg        |
| Dimensions            | 270*126*49mm                                                                                                                                             | 306*162*54mm | 310*124*58mm |
| Features              | For single and double action doors<br>Universal application<br>Concealed installation<br>Hold open<br>Independent swinging and latching speed adjustment |              |              |