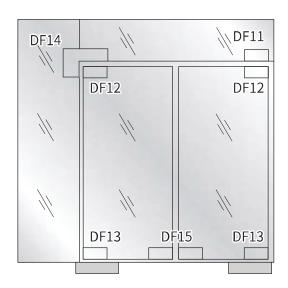

DF-14 Transom Patch Fitting

DF-12 Upper Patch Fitting

DF-15 Lock Patch Fitting

DF-13 Bottom Patch Fitting

DF-11 Top Patch Fitting