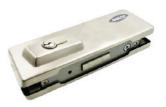

| 306*162*54mm | 310*124*58mm |
| Features              | For single and double action doors<br>Universal application<br>Concealed installation<br>Hold open<br>Independent swinging and latching speed adjustment |              |              |

## Patch Fitting





- 1. High- quality stainless and aluminum alloy protecting cover.
- 2. Well-designed and prying-resistant.
- 3. Long life: one million time operation test.
- 4. Applicable for glass with thickness of 10-12mm (It will be designed separately if the glass thickness is 15-19mm).
- 5. Gasket made from special oxidation-resistant materials.
- Finishing: Mirror, Hairline & Titanium Gold.



DF-14 Transom Patch Fitting





DF-12 Upper Patch Fitting





DF-15 Lock Patch Fitting







DF-13 Bottom Patch Fitting





DF-11 Top Patch Fitting

### Door Closer Door Lock

#### **Door Closer**



#### Floor Door Lock



#### **Mortise Lock**



### **Applications**



Qingdao North Railway Station



Shanghai No.6 People's Hospital



Beijing U-Tang Life Plaza

#### Nabtesco

#### Nabco Auto Door (Beijing) Co.,LTD.

2F Liandong International Industrial Park, No.15 Jingsheng South Fourth Street, Tongzhou District, Beijing, P.R. China Post Code: 101102

Tel: +86-10-60503958 Fax: +86-10-60503968

#### Shanghai Branch

Room 1707, Hongjia Tower, Nop.388 Fushan Road, Pudong New Area, Shanghai, P.R. China Post Code: 200122 Tel:+86-21-33538556 Fax:+86-21-33536658

#### Guangzhou Office

Room 1701B, Poly-Plaza Clover Phase 1 , No.9 Huaqiang Road, Tian