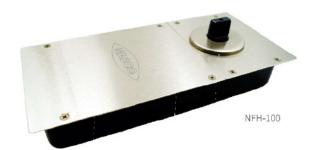

#### **NFH-150**

#### **NFH-220**

| Туре                  | NFH-100                                                                                                                                                  | NFH-150      | NFH-220      |
|-----------------------|----------------------------------------------------------------------------------------------------------------------------------------------------------|--------------|--------------|
| Applicable Door Width | 800-900mm                                                                                                                                                | 1000-1150mm  | 1200-1400mm  |
| Max. DoorWeight       | 100kg                                                                                                                                                    | 150kg        | 220kg        |
| Dimensions            | 270*126*49mm                                                                                                                                             | 306*162*54mm | 310*124*58mm |
| Features              | For single and double action doors<br>Universal application<br>Concealed installation<br>Hold open<br>Independent swinging and latching speed adjustment |              |              |