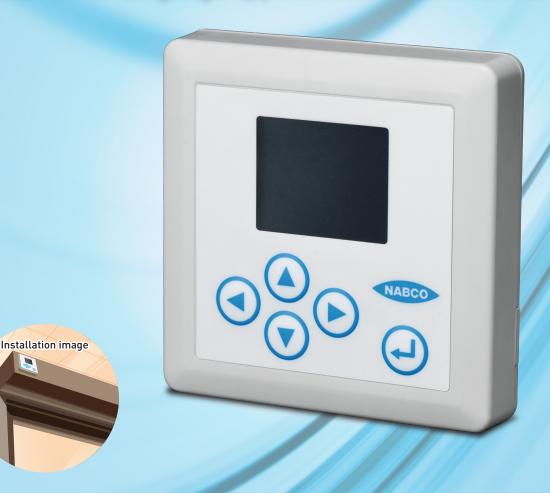

# APS-A10

**Advanced Program Switch** 

User-friendly advanced program switch with multi-language application for automatic sliding door

#### **Advanced Program Switch**

User-friendly advanced program switch with multi-language application for automatic sliding door

#### **Features**

- 1. Color LCD offers excellent visibility for switching the automatic door modes for users.
- 2. Multi-language is available in Door Mode setting for user's convenience (English, Chinese, Korean, Thai, Vietnamese, Indonesian, and Russian)
- 3. Information related to malfunctioning parts and operation history can be traced for easier maintenance and troubleshooting.