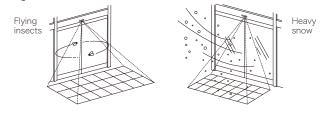

#### Anti-insect / snow mode

To minimize unnecessary openings by flying insects and heavy snow, Anti-insect and/or Anti-snow mode can be activated when setting "Partial Open" of Open position parameter (only when using N Search sensor series)