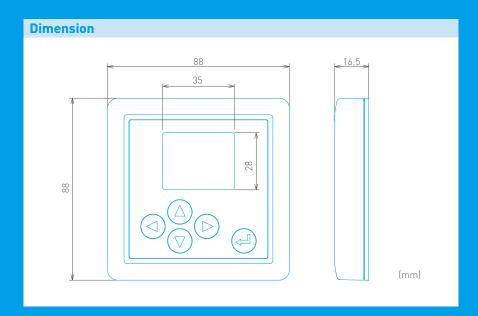

# APS-A10

**Advanced Program Switch** 

User-friendly advanced program switch with multi-language application for automatic sliding door



#### **Features**

- 1. Color LCD offers excellent visibility for switching the automatic door modes for users.
- 2. Multi-language is available in Door Mode setting for user's convenience (English, Chinese, Korean, Thai, Vietnamese, Indonesian, and Russian)
- 3. Information related to malfunctioning parts and operation history can be traced for easier maintenance and troubleshooting.

## APS-A10

#### **Advanced Program Switch**

User-friendly advanced program switch with multi-language application for automatic sliding door



#### **6 Selectable operation modes**

Door operation modes can be selected by end-user; Auto, Hold Open, One Way, Night, and Manual. Also, the position of the door opening can be configured at two levels: Full Open and Partial Open.



#### Multi-language setting

Multi-language is available in Door mode setting for user's convenience (English, Chinese, Korean, Thai, Vietnamese, Indonesian, and Russian)



### Plural doors operated by one program switch

Maximum 4 doors' can be connected and operated by one APS-A10. (wired connection between each door is necessary)



#### Anti-insect / snow mode

To minimize unnecessary openings by flying insects and heavy snow, Anti-insect and/or Anti-snow mode can be activated when setting "Partial Open" of Open position parameter (only when using N