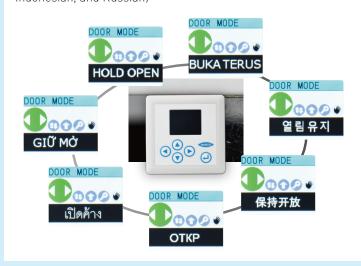

#### Multi-language setting

Multi-language is available in Door mode setting for user's convenience (English, Chinese, Korean, Thai, Vietnamese, Indonesian, and Russian)