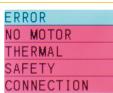

#### **Error and operation history recording**

Recorded information of malfunctioning parts and operation history (e.g. opening and closing cycles) can be traced for easier maintenance and troubleshooting in your automatic door.