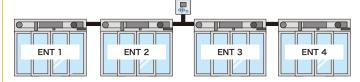

### Plural doors operated by one program switch

Maximum 4 doors' can be connected and operated by one APS-A10. (wired connection between each door is necessary)