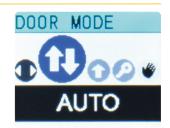

#### **6 Selectable operation modes**

Door operation modes can be selected by end-user; Auto, Hold Open, One Way, Night, and Manual. Also, the position of the door opening can be configured at two levels: Full Open and Partial Open.