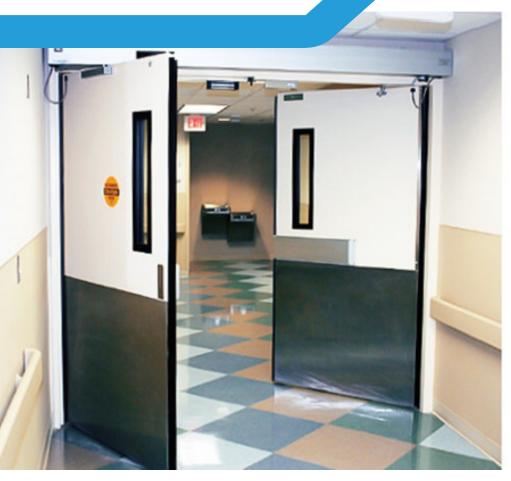

## GT8400

NABCO Swing Door Operator

The NABCO GT8400 Surface-mounted Swing Door Operator is engineered for interior and exteiror use, and designed to automate essentially any new or existing door frame. This heavy-duty system can handle pedestrian traffic under the busi est conditions. Its proven mechanical design provides smooth, long-lasting operation. NABCO ensures the hightest level of customer satisfaction and the lowest failure rate.

## **Features**

- Works with new or existing door frames
- Works with butt-hung, offset pivot or center pivot door without requiring the special linkage making it easy to install
- Optional length headers for improved appearance
- Heavy-duty spring closer
- Heavy-duty all steel motor and mechanical gear box outperforms the competition
- Panic breakout available for center pivoted doors –allows in-Swinging doors to swing out in case of emergency