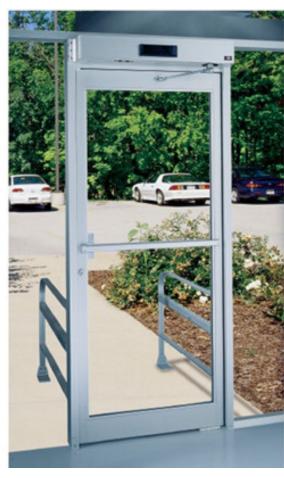

## GT8400

NABCO Swing Door Operator

The NABCO GT8400 Surface-mounted Swing Door Operator is engineered for interior and exteiror use, and designed to automate essentially any new or existing door frame. This heavy-duty system can handle pedestrian traffic under the busi est conditions. Its proven mechanical design provides smooth, long-lasting operation. NABCO ensures the hightest level of customer satisfaction and the lowest failure rate.

## **Features**

- Works with new or existing door frames
- Works with butt-hung, offset pivot or center pivot door without requiring the special linkage making it easy to install
- Optional length headers for improved appearance
- Heavy-duty spring closer
- Heavy-duty all steel motor and mechanical gear box outperforms the competition
- Panic breakout available for center pivoted doors –allows in-Swinging doors to swing out in case of emergency