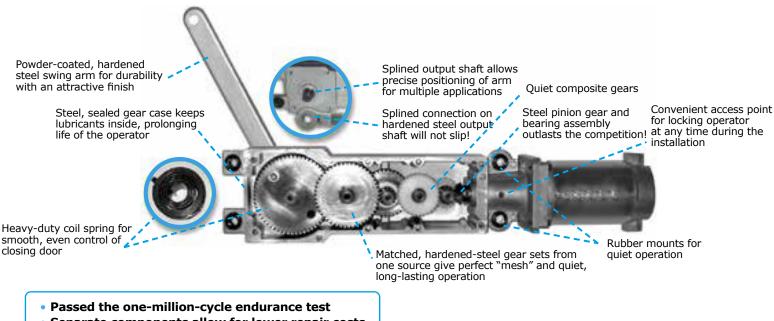

Separate components allow for lower repair costs

Horizontal Section B-B

Interior Side