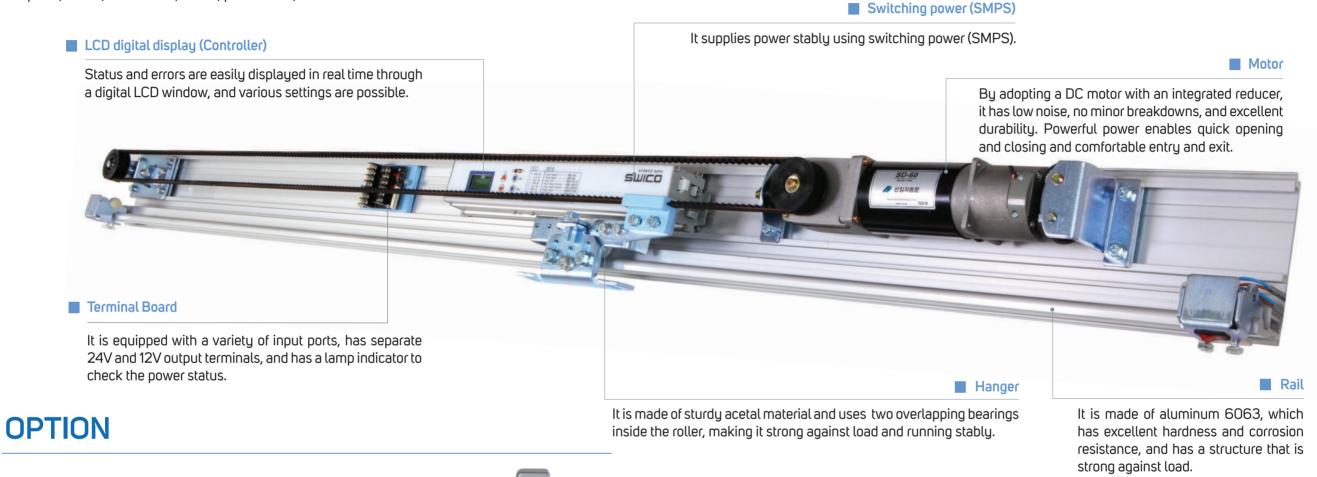

## **SLIDING OPERATOR SD-60**

SD60 is easy and simple to install using the bracket fixation method, and operates smoothly and quietly. Management is convenient as status and errors can be easily checked through the LCD window. Application: Apartments, terminals, discount stores, convenience stores, offices, banks, department stores, hospitals, hotels, restaurants, stores, pharmacies, etc.