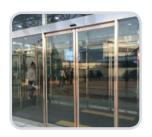

## **SLIDING OPERATOR SD-60**

SD60 is easy and simple to install using the bracket fixation method, and operates smoothly and quietly. Management is convenient as status and errors can be easily checked through the LCD window. Application: Apartments, terminals, discount stores, convenience stores, offices, banks, department stores, hospitals, hotels, restaurants, stores, pharmacies, etc.